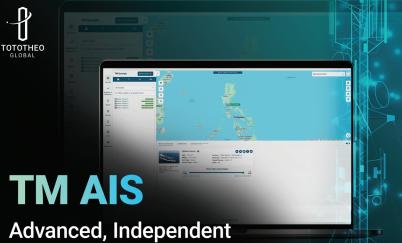

# TM AIS

Stay Connected. Stay Aware. Stay in Control.

The TM AIS service is a vessel tracking solution, offering an easy-to-install, receiver-only system that ensures unparalleled situational awareness at sea.

Designed to function independently of onboard AIS transmitters, TM AIS provides real-time vessel positioning without interfering with existing onboard radio equipment.