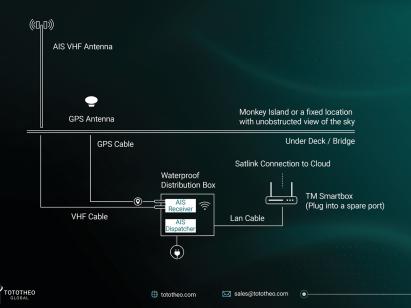

## Reliable, Accurate & Independent

- Fully autonomous AIS receiver No interference with the vessel's existing AIS system.
- Real-time tracking Updates vessel positions as frequently as every 1 minute.
- No added subscription cost Simple, cost-effective, and easy to maintain.
- Minimal installation effort Lightweight hardware with low power consumption.
- Secure access & remote management Full control over who sees the data.
- Reliable backup solution Provides vessel positioning even if the primary AIS malfunctions.